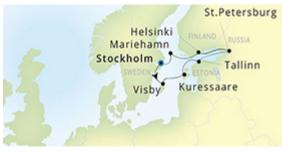

Vachting in Northern Europe



The Northern Europe sailing region stretches from the historic British Isles through scenic Scandinavia, all the way to St. Petersburg, the heart of Russia. The sailing &quotseason" is from late May through August. It's then you'll experience long hours of daylight, verdant forests in full flower and comfortable, summer temperatures ideal for sightseeing.



Stockholm - Stockholm

## CLICK HERE TO BROWSE OUR NORTHERN EUROPE VOYAGES



View Voyage #11423







View Voyage #11425



View Voyage #11429



View Voyage #11430

We recently created a new brochure called Summer in Northern Europe. Click here to read it online!



For more information and bookings, please contact us at:

**CruiseBay** 1/5 Gera Gardens, Koregaon Road, Pune 411001 Tel: 020-66442999 Email: <u>info@cruisebay.in</u> Website: <u>www.cruisebay.com</u>