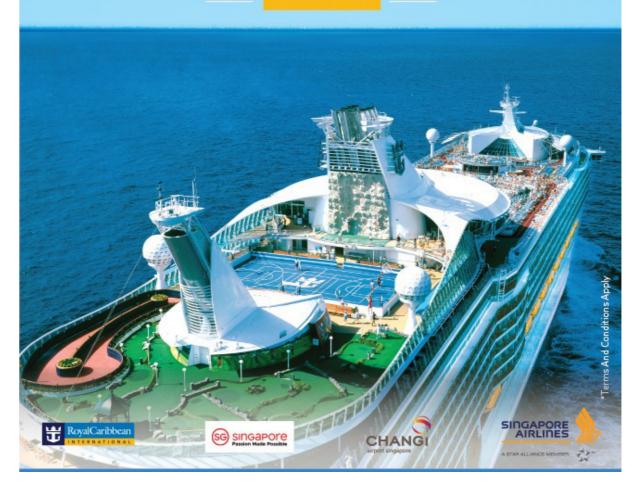

## ALL INCLUSIVE FLY-CRUISE PACKAGE TO SINGAPORE STARTING FROM RS.42,200\*

3, 4 & 5 night combined cruise packages on the **Voyager of the Seas** with return flights on Singapore Airlines available in below cities.