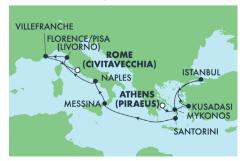

## 18 AWARD-WINNING SHIPS | 300+ DESTINATIONS WORLDWIDE

9-DAY GREEK ISLES: SANTORINI, MYKONOS & CROATIA FROM VENICE (TRIESTE) NORWEGIAN VIVA | SEP-OCT 2023 & MAY, JUL, AUG 2024

10-DAY MEDITERRANEAN: ITALY, FRANCE & GREECE FROM ATHENS (PIRAEUS) NORWEGIAN VIVA 1 MAY, JUL-AUG & OCT 2024