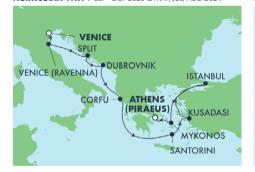

## 18 AWARD-WINNING SHIPS | 300+ DESTINATIONS WORLDWIDE

9-DAY GREEK ISLES: SANTORINI, MYKONOS & CROATIA FROM VENICE (TRIESTE) NORWEGIAN VIVA | SEP-OCT 2023 & MAY, JUL, AUG 2024

10-DAY MEDITERRANEAN: ITALY, FRANCE & GREECE FROM ATHENS (PIRAEUS) NORWEGIAN VIVA 1 MAY, JUL-AUG & OCT 2024