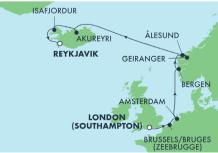

10-DAY MEDITERRANEAN: ITALY, FRANCE, SPAIN & GIBRALTAR FROM LISBON NORWEGIAN VIVA I APR. JUN. AUG - SEP 2024

 I-DAY NORTHERN EUROPE: ICELAND & NORWAY

 FROM LONDON (SOUTHAMPTON)

 NORWEGIAN PRIMA

 I JUN - AUG 2023 & MAY - SEP 2024