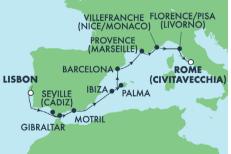

10-DAY MEDITERRANEAN: ITALY, FRANCE, SPAIN & GIBRALTAR FROM LISBON NORWEGIAN VIVA I APR. JUN. AUG - SEP 2024

 I-DAY NORTHERN EUROPE: ICELAND & NORWAY

 FROM LONDON (SOUTHAMPTON)

 NORWEGIAN PRIMA

 I JUN - AUG 2023 & MAY - SEP 2024