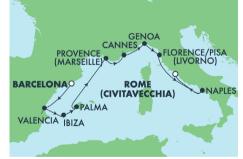

10-DAY MEDITERRANEAN: ITALY, FRANCE & SPAIN FROM BARCELONA NORWEGIAN PRIMA | OCT 2023

NCL

Feel Free

14-DAY ICELAND: REYKJAVIK & BELFAST FROM LONDON (SOUTHAMPTON) NORWEGIAN PRIMA | SEP 2023

\*Itinerary and offers are correct as at 21 November 2022 and are subject to change, availability and withdrawal. +Receive Free at Sea Offers: Free Open Bar is based on Premium Beverage Package. Free Specialty Dining and Free Wifi Packages are dependent on cruise length booked. Free Shore Excursions are US\$50 credit per excursion, per port and applicable to 1st guest in the stateroom. Any taxes & gratuities are additional. Sailaway categories are not applicable for the Free at Sea offer. Sailaway categories receive US\$50 shore excursion credit offer only. Offers are non-transferrable, have no monetary value and are valid for new bookings only. Offers are subject to change or withdrawal at any time and combinability with other promotional offers is subject to change. Other restrictions may apply. For full terms and conditions visit ncl.com. All rights reserved. ©2022 NCL Corporation Ltd. Ships' Registry: Bahamas and USA.