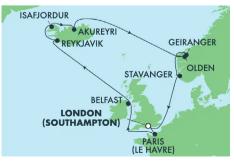

10-DAY MEDITERRANEAN: ITALY, FRANCE & SPAIN FROM BARCELONA NORWEGIAN PRIMA | OCT 2023

NCL

Feel Free

14-DAY ICELAND: REYKJAVIK & BELFAST FROM LONDON (SOUTHAMPTON) NORWEGIAN PRIMA | SEP 2023

\*Itinerary and offers are correct as at 21 November 2022 and are subject to change, availability and withdrawal. +Receive Free at Sea Offers: Free Open Bar is based on Premium Beverage Package. Free Specialty Dining and Free Wifi Packages are dependent on cruise length booked. Free Shore Excursions are US\$50 credit per excursion, per port and applicable to 1st guest in the stateroom. Any taxes & gratuities are additional. Sailaway categories are not applicable for the Free at Sea offer. Sailaway categories receive US\$50 shore excursion credit offer only. Offers are non-transferrable, have no monetary value and are valid for new bookings only. Offers are subject to change or withdrawal at any time and combinability with other promotional offers is subject to change. Other restrictions may apply. For full terms and conditions visit ncl.com. All rights reserved. ©2022 NCL Corporation Ltd. Ships' Registry: Bahamas and USA.