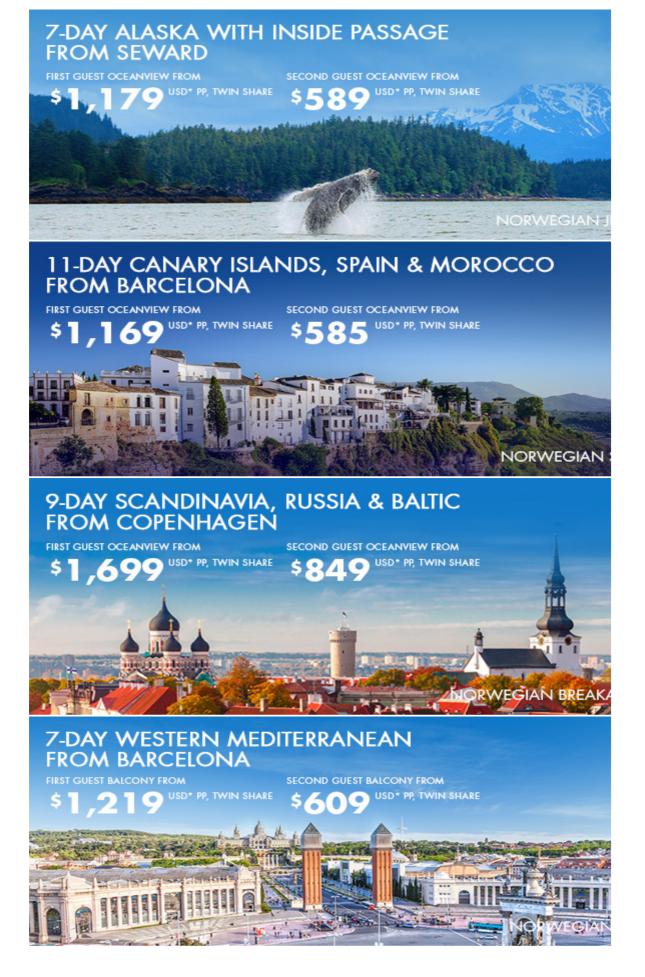

## CruiseBay

201-202, 2<sup>nd</sup> Floor, Jewel Tower, Koregaon Park, Pune 411001 Tel: 020-66442999 Email: info@cruisebay.in

Website: www.cruisebay.com

\*Restrictions, gratuities and service charges apply. Prices cover the cruise only for the least expensive Oceanview stateroom, and are per person based on twin share. Second guest from price includes the 50% discount on the cruise fare. Prices and itineraries are correct as at 09 January 2018 and are subject to change or withdrawal. Prices do not cover all product and service offerings that relate to the cruise. ~50% off second guest: Book 1st guest at per person twin share price and 2nd guest receives 50% off cruise fare only. Discount not valid on government taxes, port expenses & fees, or on board service charges. Valid for Oceanviews staterooms and above, excluding OX, BX and MX (sail away) categories. Offer applied to 1st and 2nd guest on the reservation only. Offer valid until 28 February 2018 unless extended. Applicable to select sailings. Offer is for new individual FIT reservations. Offer is not valid for affinity groups or tour operators and cannot be held as group block. Singles paying 200% of voyage fare qualify. Offer is capacity controlled and can be withdrawn at any time. Offer is not combinable with Free at Sea or any other promotion available.