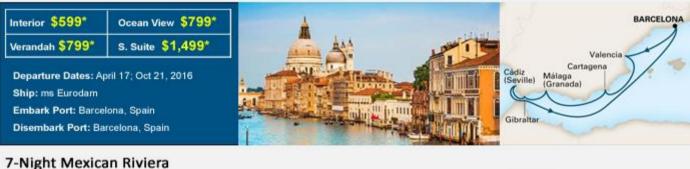

# VIEW & **VERANDAH SALE** Just got bigger and better!

Starting Monday, January 18th book on select 2016-2017 cruises and receive the following per stateroom:

- NEW: Onboard Spending Money
  - ° Up to US\$300 on cruises 7-9 days
  - · Up to US\$400 on cruises 10-14 days
  - · Up to US\$500 on cruises 15+ days
- FREE stateroom upgrades
- Up to 10% off select shore excursions (when booked by March 15th, 2016)
- PLUS, save up to 25% on select Collectors' Voyages

# 7-Night Gems of Spain



#### 7-Night Mexican Riviera



# 7-Night Western Caribbean



Disembark Port: Fort Lauderdale

# 7-Night Roundtrip Seattle



### 7-Night Canada & New England Discovery

| Interior \$899*              | Ocean View \$899*                 |
|------------------------------|-----------------------------------|
| Lanai \$1,699*               | V. Suite \$2,199*                 |
| second a visit second second | All showing the second states and |

Departure Dates: May 07, 28; Jun 04, 25; Jul 02 09, 16, 23, 30; Aug 06, 13, 20, 27; Sep 03, 10, 17, 24; Oct 01, 2016 Ship: ms Veendam Embark Port: Montreal Disembark Port: Boston





#### 14-Night South America Passage

| Interior \$999*                                                                                                  | Ocean View \