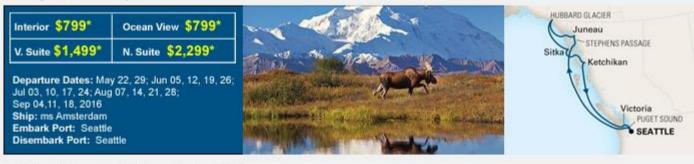

# VIEW & **VERANDAH SALE** Just got bigger and better!

Starting Monday, January 18th book on select 2016-2017 cruises and receive the following per stateroom:

- NEW: Onboard Spending Money
  - ° Up to US\$300 on cruises 7-9 days
  - · Up to US\$400 on cruises 10-14 days
  - · Up to US\$500 on cruises 15+ days
- FREE stateroom upgrades
- Up to 10% off select shore excursions (when booked by March 15th, 2016)
- PLUS, save up to 25% on select Collectors' Voyages

# 7-Night Gems of Spain



#### 7-Night Mexican Riviera



# 7-Night Western Caribbean



Disembark Port: Fort Lauderdale

# 7-Night Roundtrip Seattle



### 7-Night Canada & New England Discovery

| Interior \$899*              | Ocean View \$899*                 |
|------------------------------|-----------------------------------|
| Lanai \$1,699*               | V. Suite \$2,199*                 |
| second a visit second second | All showing the second states and |

Departure Dates: May 07, 28; Jun 04, 25; Jul 02 09, 16, 23, 30; Aug 06, 13, 20, 27; Sep 03, 10, 17, 24; Oct 01, 2016 Ship: ms Veendam Embark Port: Montreal Disembark Port: Boston





#### 14-Night South America Passage

| Interior \$999*                                                                                                  | Ocean View \$999* |
|------------------------------------------------------------------------------------------------------------------|---