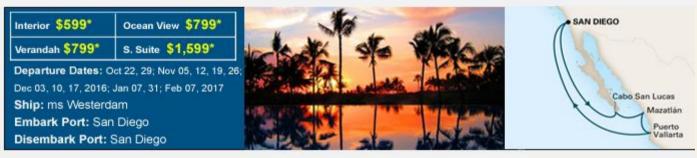

# VIEW & **VERANDAH SALE** Just got bigger and better!

Starting Monday, January 18th book on select 2016-2017 cruises and receive the following per stateroom:

- NEW: Onboard Spending Money
  - ° Up to US\$300 on cruises 7-9 days
  - · Up to US\$400 on cruises 10-14 days
  - · Up to US\$500 on cruises 15+ days
- FREE stateroom upgrades
- Up to 10% off select shore excursions (when booked by March 15th, 2016)
- PLUS, save up to 25% on select Collectors' Voyages

# 7-Night Gems of Spain



#### 7-Night Mexican Riviera



# 7-Night Western Caribbean



Disembark Port: Fort Lauderdale

# 7-Night Roundtrip Seattle



### 7-Night Canada & New England Discovery

| Interior \$899*              | Ocean View \$899*                 |
|------------------------------|-----------------------------------|
| Lanai \$1,699*               | V. Suite \$2,199*                 |
| second a visit second second | All showing the second states and |

Departure Dates: May 07, 28; Jun 04, 25; Jul 02 09, 16, 23, 30; Aug 06, 13, 20, 27; Sep 03, 10, 17, 24; Oct 01, 2016 Ship: ms Veendam Embark Port: Montreal Disembark Port: Boston





#### 14-Night South America Passage

| Interior \$999*                                                                                                  | Ocean View \$999* |
|-----------------------