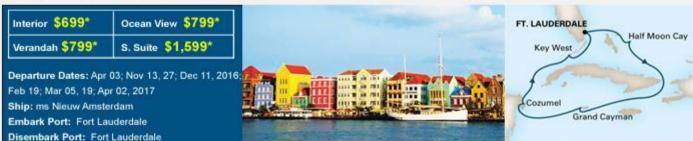

# VIEW & **VERANDAH SALE** Just got bigger and better!

Starting Monday, January 18th book on select 2016-2017 cruises and receive the following per stateroom:

- NEW: Onboard Spending Money
  - ° Up to US\$300 on cruises 7-9 days
  - · Up to US\$400 on cruises 10-14 days
  - · Up to US\$500 on cruises 15+ days
- FREE stateroom upgrades
- Up to 10% off select shore excursions (when booked by March 15th, 2016)
- PLUS, save up to 25% on select Collectors' Voyages

# 7-Night Gems of Spain



#### 7-Night Mexican Riviera



# 7-Night Western Caribbean



Disembark Port: Fort Lauderdale

# 7-Night Roundtrip Seattle



### 7-Night Canada & New England Discovery

| Interior \$899*              | Ocean View \$899*                 |
|------------------------------|-----------------------------------|
| Lanai \$1,699*               | V. Suite \$2,199*                 |
| second a visit second second | All showing the second states and |

Departure Dates: May 07, 28; Jun 04, 25; Jul 02 09, 16, 23, 30; Aug 06, 13, 20, 27; Sep 03, 10, 17, 24; Oct 01, 2016 Ship: ms Veendam Embark Port: Montreal Disembark Port: Boston





#### 14-Night South America Passage

| Interior \$999*                                                                                                  | Ocean View \$999* |
|------------------------------------------------------