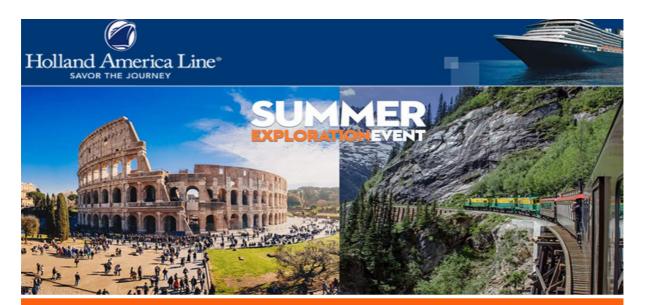

### 7-Night Glacier Discovery Southbound INSIDE FROM

\$100\* Per person per night

Ship ms Noordam Departs: Seward (Anchorage) Arrives: Vancouver, B.C.

Depart Dates: May 17, 31; Jun 14, 28; Jul 12, 26; Aug 9, 23; Sep 6, 2020