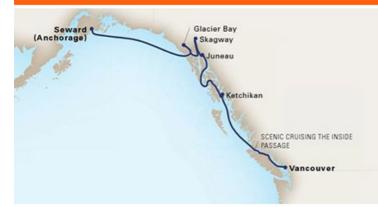

## 7-Night Viking Sagas

INSIDE FROM \$103\* Per person per night

Ship ms Rotterdam Departs: Rotterdam, The Netherlands Arrives: Rotterdam, The Netherlands

Depart Dates: May 23; Jun 13; Jul 18; Aug 8, 2020