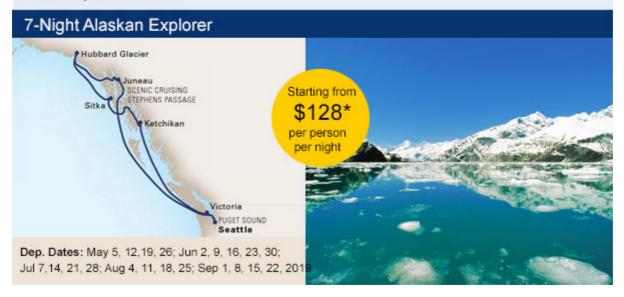

## Terms & Conditions:

\*Fares are per person per night based on double occupancy, cruise or Land+Sea Journeys only. **Fares are in U.S. dollars.** Taxes, Fees & Port Expenses are additional on all fares for all guests and range from \$125.00 to \$1,285.00. Subject to availability. Offers are per stateroom based on double occupancy, for 1st and 2nd guests sharing a stateroom and excludes 3rd/4th guests, except as provided herein. Offers are available for new bookings only, apply only to the cruise portion of Alaska Land+Sea Journeys, are not combinable with any other discounts and are not transferable or refundable. Offers are applicable on select 2019–2020 sailings. **Signature Beverage Package** has a daily limit of 15 beverages. **Pinnacle Grill dinner:** Guests receive one complimentary dinner per person. **Free or Reduced fares for 3rd/4th guests** are based on sharing a stateroom with 1st and 2nd guests. **Suite offer: Onboard Spending Money** is US\$100 per guest (US\$200 per suite). Offers are capacity controlled and may be modified or withdrawn without prior notice. Other restrictions may apply. **Explore4 offers end November 19, 2018.** Ships' Registry: The Netherlands.