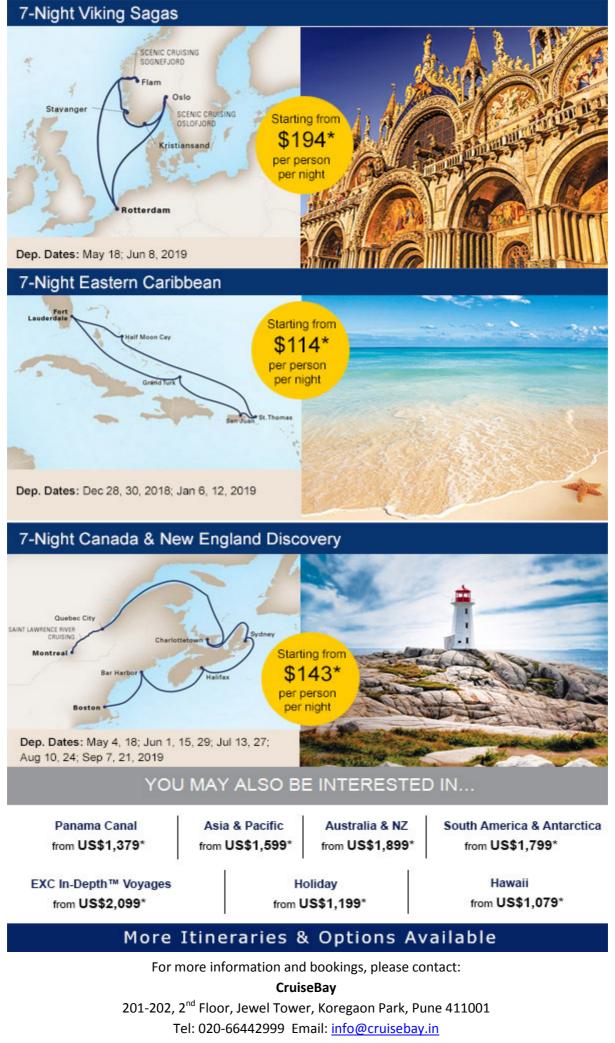

## Terms & Conditions:

\*Fares are per person per night based on double occupancy, cruise or Land+Sea Journeys only. **Fares are in U.S. dollars.** Taxes, Fees & Port Expenses are additional on all fares for all guests and range from \$125.00 to \$1,285.00. Subject to availability. Offers are per stateroom based on double occupancy, for 1st and 2nd guests sharing a stateroom and excludes 3rd/4th guests, except as provided herein. Offers are available for new bookings only, apply only to the cruise portion of Alaska Land+Sea Journeys, are not combinable with any other discounts and are not transferable or refundable. Offers are applicable on select 2019–2020 sailings. **Signature Beverage Package** has a daily limit of 15 beverages. **Pinnacle Grill dinner:** Guests receive one complimentary dinner per person. **Free or Reduced fares for 3rd/4th guests** are based on sharing a stateroom with 1st and 2nd guests. **Suite offer: Onboard Spending Money** is US\$100 per guest (US\$200 per suite). Offers are capacity controlled and may be modified or withdrawn without prior notice. Other restrictions may apply. **Explore4 offers end November 19, 2018.** Ships' Registry: The Netherlands.