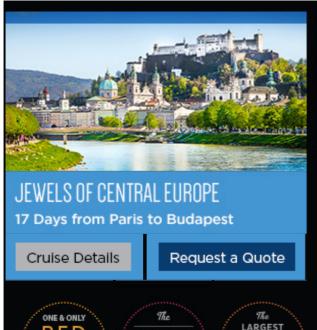

## PRICELESS VIEWS SALES EVENT

SAVE \$3,000 PER COUPLE ON SELECT EUROPE CRUISES.\*

**Save Now** 

PARIS TO NORMANDY'S LANDING BEACHES

8 days from Paris to Paris

Cruise Details

Request a Quote

**GRAND FRANCE** 