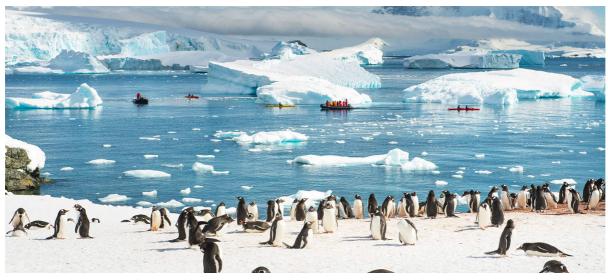

## 20-day Ultimate Wildlife Expedition - Save 10% to 17% off published fares

This itinerary takes the Best of Antarctica and adds isolated bird, penguin and marine mammal-rich Falkland Islands plus South Georgia - a scenic wilderness and unrivalled paradise for subantarctic wildlife viewing hosting 100 million seabirds, 100,000 elephant seals and 3 million fur seals.