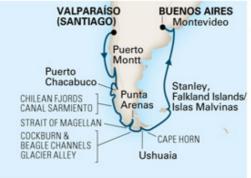

# 14-Night South America Passage

Starting from US\$ 799\* Per Person

Ship: ms Zaandam

Departure Date: Oct 25; Nov 08, 22; Dec 06, 2015

Feb 21; Mar 6, 20, 2016

Click here for more options