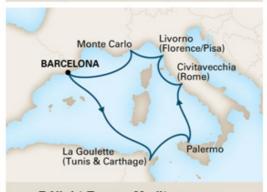

# 7-Night Europe Mediterranean

Starting from US\$ 799\* Per Person

Ship: ms Furodam

Departure Dates: April 10, 17, 2016

Click here for more options