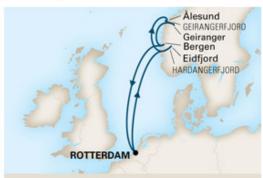

## 7-Night Northern Europe

Starting from US\$ 999\* Per Person

Ship: ms Rotterdam

Departure Dates: May 7; Jun 4, 2016

Click here for more options