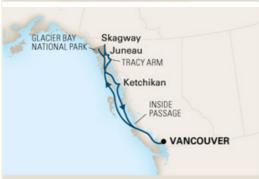

## 7-Night Roundtrip Vancouver

Starting from US\$ 799\* Per Person

Ship: ms Nieuw Amsterdam

Departure Dates: April 30 to Sep. 24, 2016

Click here for more options