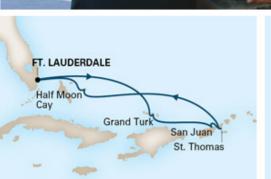

# 7-Night Eastern Caribbean

Starting from US\$ 399\* Per Person

Ship: ms Westerdam

Departure Dates: Oct 17, 31; Nov 07, 14, 21; Dec 05 12 2015

Click here for more options